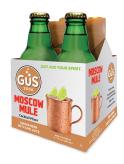

## **Grown-Up Soda Cocktail Mixer-Moscow Mule - Discontinued**

With spicy ginger root and real key lime juice, this single bottle makes a perfect Moscow Mule. Over ice, just add vodka or dark spirit.

## **Product Details**

| Item                       | 750512                                                                                                                                 |
|----------------------------|----------------------------------------------------------------------------------------------------------------------------------------|
| Brand                      | Grown-Up Soda                                                                                                                          |
| Sold By                    | CS                                                                                                                                     |
| Pack Qty                   | 6                                                                                                                                      |
| Pack Size                  | 4 X 7 oz                                                                                                                               |
| Case GTIN/EAN/UPC          | 890763002423                                                                                                                           |
| Unit UPC                   | 890763002027                                                                                                                           |
| Country of Origin          | USA                                                                                                                                    |
| Shelf Life from Production | 18 months                                                                                                                              |
| Storage                    | Dry                                                                                                                                    |
| Kosher                     | Yes                                                                                                                                    |
| Gross Case Weight          | 20.2 LB                                                                                                                                |
| Ingredients                | Purified sparkling water, cane sugar, ginger root extract, natural favors, gum arabic, citric acid, lime juice concentrate, ester gum. |