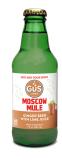

## **Grown-Up Soda Cocktail Mixer-Moscow Mule - Discontinued**

With spicy ginger root and real key lime juice, this single bottle makes a perfect Moscow Mule. Over ice, just add vodka or dark spirit.