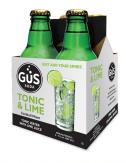

## Grown-Up Soda Cocktail Mixer-Tonic & Lime - Discontinued

Tonic drinks always call for a lime. Now a perfect gin or vodka tonic is easy with this dry and sophisticated tonic with the addition of real key lime juice.

## **Product Details**

| Item                       | 750514                                                                                              |
|----------------------------|-----------------------------------------------------------------------------------------------------|
| Brand                      | Grown-Up Soda                                                                                       |
| Sold By                    | CS                                                                                                  |
| Pack Qty                   | 6                                                                                                   |
| Pack Size                  | 4 X 7 oz                                                                                            |
| Case GTIN/EAN/UPC          | 890763002447                                                                                        |
| Unit UPC                   | 890763002041                                                                                        |
| Country of Origin          | USA                                                                                                 |
| Shelf Life from Production | 18 months                                                                                           |
| Storage                    | Dry                                                                                                 |
| Kosher                     | Yes                                                                                                 |
| Gross Case Weight          | 20.2 LB                                                                                             |
| Ingredients                | Purified sparkling water, cane sugar, natural favors, lime juice concentrate, citric acid, quinine. |