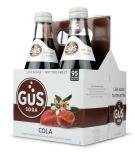

## Grown-Up Soda Cola

GuS Cola is less sweet than typical colas, made from real cola nut extract with hints of lime and spice. The cola nut is the edible seed of several species of tropical trees native to West Africa. GuS Sodas are best served chilled and straight, without ice. If you're truly a grown-up consider making a cocktail using GuS Sodas. Caffeine free.

## **Product Details**

|                            | I                                                                                                                                    |
|----------------------------|--------------------------------------------------------------------------------------------------------------------------------------|
| Item                       | 750500                                                                                                                               |
| Brand                      | Grown-Up Soda                                                                                                                        |
| Sold By                    | CS                                                                                                                                   |
| Pack Qty                   | 6                                                                                                                                    |
| Pack Size                  | 4 X 12 oz                                                                                                                            |
| Case GTIN/EAN/UPC          | 890763000160                                                                                                                         |
| Unit UPC                   | 890763000153                                                                                                                         |
| Country of Origin          | USA                                                                                                                                  |
| Shelf Life from Production | 18 months                                                                                                                            |
| Storage                    | Dry                                                                                                                                  |
| Kosher                     | Yes                                                                                                                                  |
| Gross Case Weight          | 34.2 LB                                                                                                                              |
| Ingredients                | Purified sparkling water, cane sugar, natural<br>flavors, caramel color (from sugar), lactic<br>acid, citric acid, cola nut extract. |