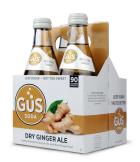

## **Grown-Up Soda Dry Ginger Ale**

GuS Dry Ginger Ale is a crisp, refreshing soft drink made with natural ginger root extract. Known as Spring Ginger or Young Ginger, ginger root is primarily grown in India, North Africa, and China. GuS Sodas are best served chilled and straight, without ice. If you're truly a grown-up consider making a cocktail using GuS Sodas. Caffeine free.

## **Product Details**

| Item                       | 750505                                                                                                                  |
|----------------------------|-------------------------------------------------------------------------------------------------------------------------|
| Brand                      | Grown-Up Soda                                                                                                           |
| Sold By                    | CS                                                                                                                      |
| Pack Qty                   | 6                                                                                                                       |
| Pack Size                  | 4 X 12 oz                                                                                                               |
| Case GTIN/EAN/UPC          | 890763000085                                                                                                            |
| Unit UPC                   | 890763000047                                                                                                            |
| Country of Origin          | USA                                                                                                                     |
| Shelf Life from Production | 18 months                                                                                                               |
| Storage                    | Dry                                                                                                                     |
| Kosher                     | Yes                                                                                                                     |
| Gross Case Weight          | 34.2 LB                                                                                                                 |
| Ingredients                | Purified sparkling water, cane sugar, natural gingerroot extract and other natural flavors, citric acid, caramel color. |