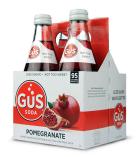

## **Grown-Up Soda Pomegranate**

GuS Pomegranate is a sophisticated soda made from the earthy juice of the pomegranate. One of the earliest cultivated fruits, the pomegranate has been enjoyed for over 5,000 years. GuS Sodas are best served chilled and straight, without ice. If you're truly a grown-up consider making a cocktail using GuS Sodas. Caffeine free.

## **Product Details**

|                            | 1                                                                                                                                                                     |
|----------------------------|-----------------------------------------------------------------------------------------------------------------------------------------------------------------------|
| Item                       | 750507                                                                                                                                                                |
| Brand                      | Grown-Up Soda                                                                                                                                                         |
| Sold By                    | CS                                                                                                                                                                    |
| Pack Qty                   | 6                                                                                                                                                                     |
| Pack Size                  | 4 X 12 oz                                                                                                                                                             |
| Case GTIN/EAN/UPC          | 890763000146                                                                                                                                                          |
| Unit UPC                   | 890763000139                                                                                                                                                          |
| Country of Origin          | USA                                                                                                                                                                   |
| Shelf Life from Production | 18 months                                                                                                                                                             |
| Storage                    | Dry                                                                                                                                                                   |
| Kosher                     | Yes                                                                                                                                                                   |
| Gross Case Weight          | 34.2 LB                                                                                                                                                               |
| Ingredients                | Purified sparkling water, cane sugar,<br>pomegranate juice concentrate, cranberry<br>juice concentrate, natural flavors, vegetable<br>juice (for color), citric acid. |