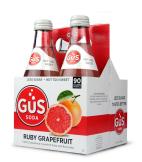

## **Grown-Up Soda Ruby Grapefruit**

GuS Ruby Grapefruit is a dry, refreshing soft drink made from this prized grapefruit variety. The Star Ruby is known for its bright red, tart-sweet juice. GuS Sodas are best served chilled and straight, without ice. If you're truly a grown-up consider making a cocktail using GuS Sodas. Caffeine free.

## **Product Details**

| Item                       | 750501                                                                                                                                                                            |
|----------------------------|-----------------------------------------------------------------------------------------------------------------------------------------------------------------------------------|
| Brand                      | Grown-Up Soda                                                                                                                                                                     |
| Sold By                    | CS                                                                                                                                                                                |
| Pack Qty                   | 6                                                                                                                                                                                 |
| Pack Size                  | 4 X 12 oz                                                                                                                                                                         |
| Case GTIN/EAN/UPC          | 890763000061                                                                                                                                                                      |
| Unit UPC                   | 890763000023                                                                                                                                                                      |
| Country of Origin          | USA                                                                                                                                                                               |
| Shelf Life from Production | 18 months                                                                                                                                                                         |
| Storage                    | Dry                                                                                                                                                                               |
| Kosher                     | Yes                                                                                                                                                                               |
| Gross Case Weight          | 34.2 LB                                                                                                                                                                           |
| Ingredients                | Purified sparkling water, cane sugar, grapefruit juice concentrate, orange juice concentrate, natural flavors, citric acid, carrot extract (for color), beta carotene, ester gum. |