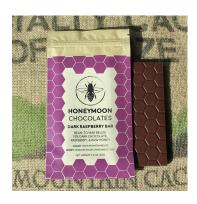

## Honeymoon Chocolates 70% Belize & Raspberry Dark Chocolate Bars

Honeymoon mastered a blend of 70% Maya Mountain Belize cacao, added in pure raspberries and then raw honey. While the 70% Belize base boasts strong flavors of mocha, this bar has an additional raspberry zing. This raspberry bar is free of refined sugar, soy, dairy, and gluten.

All packaging for this 2.2 oz. bar is compostable. Honeymoon pledges to make an annual donation with each purchase to honeybee research via The Pollinator Partnership- see the back wrapper for more information on how to help save the bees!

This bar is made with only the finest natural ingredients- Organic Belizean Cacao, Raw Wildflower Honey, Organic Peruvian Cacao Butter, and Organic Raspberry.