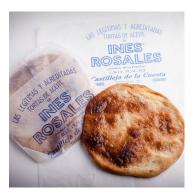

## **Ines Rosales Original Sweet Olive Oil Tortas**

Inés Rosales Sweet Olive Oil Tortas have been a traditional snack throughout Spain for more than 100 years. Flavored with anise and sesame seeds. A family legacy, their flavor transports us back in time. Let your palate take you on a journey which can be enjoyed at any time of day. Inés Rosales's Olive Oil Torta are a traditional product of Seville. Just like in the old days, the tortas are still made by hand, one by one, ensuring a unique texture that is light, crunchy, and flaky.