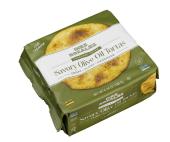

## **Ines Rosales Rosemary & Thyme Savory Olive Oil Tortas**

The aromatic notes of rosemary and thyme will remind you of the Mediterranean with every bite, giving you a sensory experience. Just like in the old days, the tortas are still made by hand, one by one, ensuring a unique texture that is light, crunchy, and flaky.