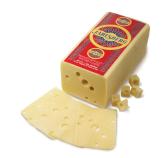

## **Jarlsberg-Loaf**

One of Amercia's favorite specialty cheese brands, Jarlsberg® is famous around the world for its characteristic mild, mellow, nutty flavor and large round holes. Jarlsberg® is a wonderfully versatile cheese for any occasion – it's easy to pair, with endless cheeseboard possibilities! Since the cheese melts so well, Jarlsberg® tastes delicious on sandwiches, fondues, quiches and on hot dishes.