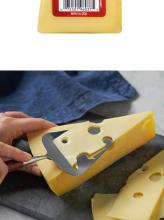

## Jarlsberg-Wedges

One of America's favorite specialty cheese brands, Jarlsberg® is famous around the world for its characteristic mild, mellow, nutty flavor and large round holes. Jarlsberg® is a wonderfully versatile cheese for any occasion – it's easy to pair, with endless cheeseboard possibilities! Since the cheese melts so well, Jarlsberg® tastes delicious on sandwiches, fondues, quiches and on hot dishes.