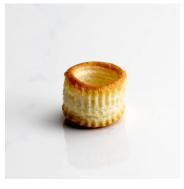

## Jean Ducourtieux Mini Bouchée

Ready-to-fill puff pastry shell made with pure butter. Ideal for miniature appetizers as well as desserts. Dimensions:  $1.25'' \times 0.98''$ 