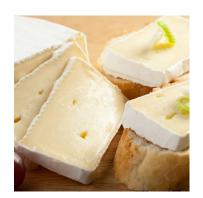

## Joan of Arc Brie

Whether atop crackers or complementing fresh fruit and walnuts, Joan of Arc® Brie Cheese is a bona-fide party favorite. This well-loved French cheese's origins can be traced back to the fifth century in the Ile-de-France region just outside Paris. Encased by an edible rind, brie's tender ivory interior carries a mellow, memorable flavor. Its aroma brings to mind fresh mushrooms and makes any snacking experience a more pleasant one. Best served at room temperature, brie cheese is best enjoyed in its "affine," or fully ripened, state.