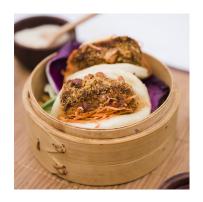

## **Kawan Lotus Leaf Steam Buns**

Fluffy Taiwanese style buns, a match made in heaven with your favorite fillings like sticky braised pork belly, panko crumbed prawns or sweet teriyaki chicken. Just steam or microwave, too easy!