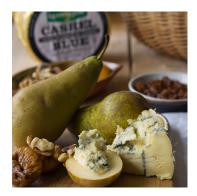

## **Kerrygold Cashel Blue Cheese-Wheel**

Cashel Blue is a semi-soft, creamy Irish farmhouse cheese, distinguished by its round, full flavor and signature tang. Its buttery color is punctuated by characteristic blue veining. Lovingly crafted by the Grubb Family, Cashel Blue Cheese is made on the family farm with milk from grass-fed dairy cows that graze on some of Ireland's most lush and nutrient rich pastures. Cashel Blue's robust flavor profile makes it a worthy companion to grilled steak, ripe pears or figs and an absolute godsend for leafy green salads. All-natural Cashel Blue Cheese is a true masterpiece of Irish dairy.