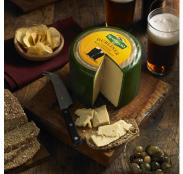

## Kerrygold Dubliner with Irish Stout-Wheel

A classic combination from the capital city of Ireland, Kerrygold's original all-natural Dubliner® Irish Cheese and its perfect pair, an Irish Stout, are now together in a unique cow's milk cheese. The classic flavor combination brings out the sweet, nutty, rich flavor of Dubliner® Cheese and swirls and tumbles it together with the malty, caramel, bitter flavor of a perfect pint of Irish Stout. Serving this truly Irish cheese to your guests will have them toasting for more!