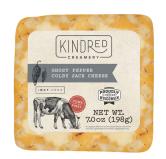

## **Kindred Creamery Ghost Pepper Colby Jack- Cuts**

Seasoned with both ghost and habanero peppers, Ghost Pepper CoLBy Jack is an all-natural, firm-bodied cheese that's hot and spicy to the palate.