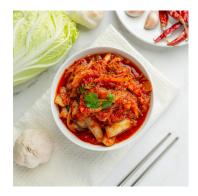

## Korea Kimchee

This Kimchee is an authentic blend of Chinese cabbage, hot pepper powder, garlic, sugar, salt, green onion, ginger, water, fish sauce, and salted shrimp sauce. Enjoy simply with steamed rice, noodles, stews and savory pancakes. Top burgers, sandwiches and even pizza for some spicy, umami flavor.