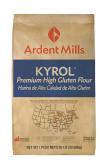

## **Kyrol High Gluten Flour**

Premium high gluten flour delivers on vital performance characteristics such as fermentation tolerance, machinability and absorption—but its superior dough extensibility is what sets it apart.

## **Product Details**

| Item              | 131505                                                        |
|-------------------|---------------------------------------------------------------|
| Brand             | Ardent Mills                                                  |
| Sold By           | CS                                                            |
| Pack Qty          | 1                                                             |
| Pack Size         | 50 LB                                                         |
| Case GTIN/EAN/UPC | 678008002922                                                  |
| Unit UPC          | N/A                                                           |
| Country of Origin | USA                                                           |
| Storage           | Dry                                                           |
| Kosher            | Yes                                                           |
| Gross Case Weight | 51 LB                                                         |
| Ingredients       | Bleached wheat flour, malted barley flour, potassium bromate. |