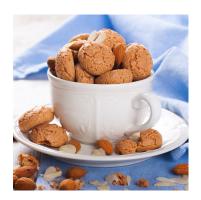

## **Lazzaroni Amaretti Dessert Cookies**

Lazzaroni has continued to faithfully produce their Italian cookies in the best Italian confectionary tradition since the original recipe was developed in 1888. Lazzaroni Amaretti Dessert Cookies have a subtle almond flavor and a tantalizing texture. These small cookies in a bag can be eaten alone, used in a variety of recipes, served with coffee and more.