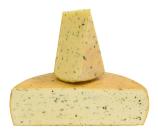

## Lisa with Ramps-Wheel (Special Order\*)

At the end of each Winter season in Bavaria, little green tops begin to poke through the surface of soil and snow out in the pastures grazed on by Brown Swiss cows. These Bärlauch, or wild Ramps, are full of oniony, garlicky flavor and are a favorite snack for the cows. Once ingested, the Ramps help to impart those onion and garlic flavors to the animal's milk, a quality that is prized and helps farmers fetch more value in that round of milking. Albert Kraus draws that flavor out even further, with the addition of these local Ramps to his cheese Lisa. The soft, buttery paste is the perfect medium for this. Notes of onion, garlic, and a bright acidity create a sour cream and onion vibe that is delightful. Wonderful for snacking on, but a great melter in the kitchen as well, Lisa with Ramps is quite versatile for cheese shops or restaurants.