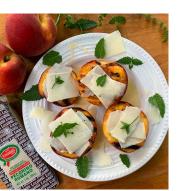

## Locatelli Pecorino Romano-Exact Weight Wedges (Special Order\*)

A must-have in every kitchen and the #1 imported cheese from Italy. This award winning Pecorino Romano is aged a minimum of 9 months for a rich, nutty flavor and sharp bold taste. Locatelli Pecorino Romano is not just for pasta! This premium quality cheese is a flavorful addition to cheeseboards. eggs, soups, vegetable dishes, and is often enjoyed at the Italian table with pears and walnuts or drizzled with local chestnut honey as a beautiful dessert.