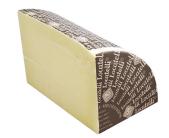

## Locatelli Pecorino Romano-Quarter Wheel

A must-have in every kitchen and the #1 imported cheese from Italy. This award winning Pecorino Romano is aged a minimum of 9 months for a rich, nutty flavor and sharp bold taste. Locatelli Pecorino Romano is not just for pasta! This premium quality cheese is a flavorful addition to cheeseboards. eggs, soups, vegetable dishes, and is often enjoyed at the Italian table with pears and walnuts or drizzled with local chestnut honey as a beautiful dessert.