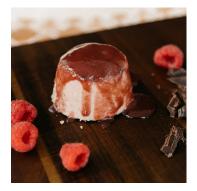

## Mackenzie Creamery Chèvre Cups-Chocolate Raspberry

This flavor stands out for its unique light-brown hue, thanks to the cocoa mixed into the fresh chèvre during the flavoring process. It is both a chocolate and cheese lover's dream, perfect for a unique dessert you'll want to share! Simply open and unmold this cup upside down to let the red raspberry sauce coat the fresh chèvre.