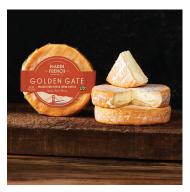

## Marin French Golden Gate Triple Crème

Marin French Cheese Co.'s Golden Gate washed rind cheese triple crème cheese gets its striking color from being hand-washed with brine multiple times throughout the 14 day aging process to allow the cultures naturally present in the coastal air to flourish. Inspired by the vibrant color of the Golden Gate Bridge, this cheese ranges from semi-soft, fudgy and robust when young to oozing umami as it approaches its best by date. A true taste of place that can't be replicated anywhere else, Golden Gate is earthy with vegetal aromas and a rich savory flavor.