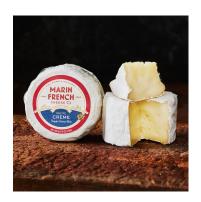

## Marin French Petite Crème

Petite Crème is everything a Brie style cheese should be – smooth, creamy, and elegant. This California original has a creamy paste, slightly sweet flavor, and a velvety white rind that provides a delicate, tangy finish.