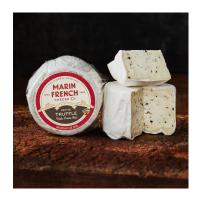

## **Marin French Petite Truffle**

Petite Truffle is a rich, smooth, award-winning triple crème brie specked with black truffles for the irresistibly earthy aroma of mushrooms balanced with sweet cream.