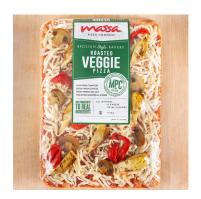

## Massa Pizza Co. Roasted Veggie Sicilian Bakery Pizza

Handmade. Fresh/Frozen. No processing. All Natural. 100% Real Cheese. No Artificial Flavors. No MSG. No Trans Fat. Real Wisconsin Mozzarella Cheese, California Tomatoes, Cherry Tomatoes, Artichokes, Mushrooms, Roasted Red Peppers, Fresh Herbs & Sea Salt.