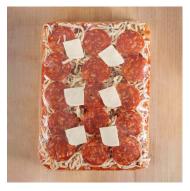

## Massa Pizza Co. Spicy Soppressata Sicilian Bakery Pizza

Handmade. Fresh/Frozen. No processing. All Natural. 100% Real Cheese. No Artificial Flavors. No MSG. No Trans Fat. Fresh Mozzarella Cheese, Homemade Spicy Soppressata, California Tomatoes, Fresh Herbs & Sea Salt.