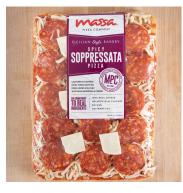

## Massa Pizza Co. Spicy Soppressata Sicilian Bakery Pizza

Handmade. Fresh/Frozen. No processing. All Natural. 100% Real Cheese. No Artificial Flavors. No MSG. No Trans Fat. Fresh Mozzarella Cheese, Homemade Spicy Soppressata, California Tomatoes, Fresh Herbs & Sea Salt.