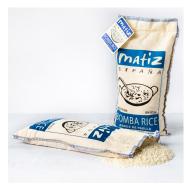

## Matiz España Bomba Paella Rice

Paella has become synonymous with Spain, for without the right rice, one cannot create a true paella! Grown in the rich soils of the national protected L'ALBufera Park of Valencia, this short-grain rices make the perfect ingredient for paella, arroz negro and risotto. Its high absorption rate allows it to soak up and hold the abundance of flavors in all of your favorite rice dishes. Bomba rice absorbs one-third more water than the traditional paella rice.