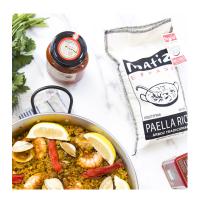

## Matiz España Traditional Paella Rice

Paella has become synonymous with Spain, for without the right rice, one cannot create a true paella! Grown in the rich soils of the national protected L'ALBufera Park of Valencia, this short-grain rices make the perfect ingredient for paella, arroz negro and risotto. Its high absorption rate allows it to soak up and hold the abundance of flavors in all of your favorite rice dishes.