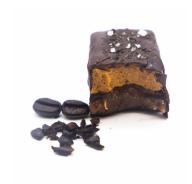

## Mayana Chocolate Mini Coffee Break Bars

Look forward to your next coffee break with this mini candy bar! Coffee marshmallow, salted caramel, 66% dark chocolate with a sprinkle of sea salt and coffee grounds adorning the top.