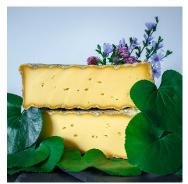

## **Meadow Creek Dairy Galax**

Named for the milky-white flowers of the native Galax evergreen, Galax is a washedcurd, natural rind cheese similar to Gouda. Its mild flavor and smooth, buttery texture bring out the natural sweetness of the milk, with hints of walnut in the finish.