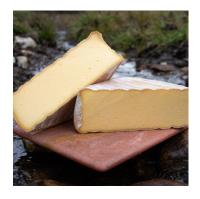

## **Meadow Creek Dairy Galax**

Named for the milky-white flowers of the native Galax evergreen, Galax is a washedcurd, natural rind cheese similar to Gouda. Its mild flavor and smooth, buttery texture bring out the natural sweetness of the milk, with hints of walnut in the finish.