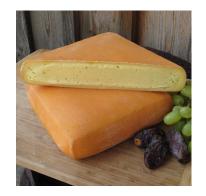

## **Meadow Creek Dairy Grayson-Wheel**

With its renowned reddish-orange rind and golden paste, Grayson is the classic example of a washed rind cheese. The texture is supple and fudgy, becoming silky as it warms; the rich, beefy paste is slightly sweet, with grassy, nutty notes and a solid earthy undertone.