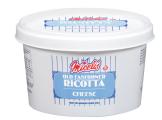

## Miceli's Old Fashioned Ricotta-Bulk

Ricotta cheeses originated in Italy over 500 years ago and at Miceli's, the authentic Italian tradition continues. The word ricotta translates to "re-cooked" and the name is derived from the fact that ricotta cheese is made from heating the whey from another cooked cheese. Ricotta is considered one of the healthiest cheeses. Miceli's Ricotta is the main ingredient in traditional Italian lasagna and manicotti and is a favorite in desserts such as cassata cake and cheesecake.

## **Product Details**

| Item                       | 031019                                                                |
|----------------------------|-----------------------------------------------------------------------|
| Brand                      | Miceli Dairy                                                          |
| Sold By                    | CS                                                                    |
| Pack Qty                   | 1                                                                     |
| Pack Size                  | 5 LB (RW)                                                             |
| Case GTIN/EAN/UPC          | N/A                                                                   |
| Unit UPC                   | 070909006083                                                          |
| Country of Origin          | USA                                                                   |
| Shelf Life from Production | 35 days                                                               |
| Storage                    | Refrigerated                                                          |
| Kosher                     | No                                                                    |
| Gross Case Weight          | 5 LB (RW)                                                             |
| Ingredients                | Pasteurized whey, pasteurized milk, pasteurized cream, vinegar, salt. |