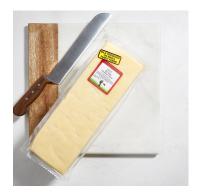

## Milton Creamery Old Style Cheddar-Loaf

Old Style Cheddar has been developed from years of cheese-making, perfecting this cheese into a creamy, salty and sweet bite. It is perfect in a grilled cheese with a huge slice of tomato, shredded into pasta or simply served with slices of green apple.