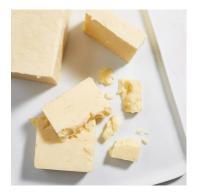

## Milton Creamery Old Style Cheddar-Loaf

Old Style Cheddar has been developed from years of cheese-making, perfecting this cheese into a creamy, salty and sweet bite. It is perfect in a grilled cheese with a huge slice of tomato, shredded into pasta or simply served with slices of green apple.