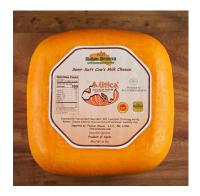

## Mitica 4 Month Aged Mahon-Wheel

The most famous cheese from the Balearic Islands, Mahon is a square-shaped wheel with a characteristic orange rind. It is made with milk from island cows who live in the protected biosphere of the island of Menorca. It is aged 4 months, giving it a creamy texture with plenty of moisture in the paste. It is mild and buttery with a nutty finish. Perfect for melting. Inedible rind.