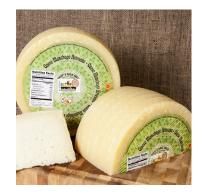

## Mitica 4 Month DOP Manchego-Wheel

This raw milk four-month Manchego is sweet and buttery with some grassy notes. Inedible rind.