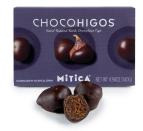

## **Mitica Chocohigos**

ChocoHigos® are soft and luscious Pajarero figs hand dipped in dark chocolate. These figs, native to Spain, are juicy, delicate, and richly flavored. They are the perfect soft centers for these sophisticated chocolate treats. Two groups of brothers, each longtime producers, collaborated on the creation of ChocoHigos®. They are experts in chocolate and dried fruit, respectively, and their families have been culinary innovators for three generations.