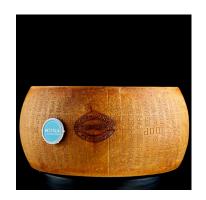

## Mitica Parmigiano Reggiano DOP-Wheel

Made from 100% raw cow's milk in the regions of Reggio-Emilia, Modena and Parma, Parmigiano Reggiano is quite possibly Italy's most famous cheese. All wheels are aged a minimum of 24 months, and marked Export by the Consorzio to further ensure the quality. Parmigiano Reggiano is an iconic cheese and when you choose Mitica®, you are choosing the best in class.