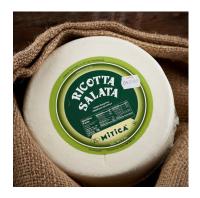

## Mitica Ricotta Salata-Wheel

This ricotta starts off with fresh sheep's milk whey, which is pressed, salted and then aged to achieve its firm texture and briny taste. Similar to feta, Ricotta Salata is excellent crumbled, sliced into salads or used in dishes like pasta alla norma.