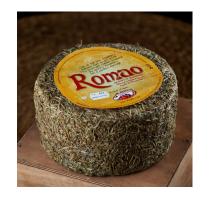

## Mitica Romao-Wheel

This artisanal raw sheep's milk cheese from Castilla La Mancha is hand rubbed with Ibérico lard and fresh rosemary and aged in its own cellar for nine months. This full-flavored cheese has a long finish that is enhanced rather than overwhelmed by the rosemary; it has no trace of bitterness or steeliness from the herbs.