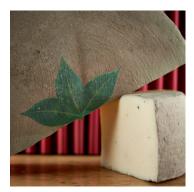

## Mitica Sottocenere Al Tartufo-Mini Wheel

This original creation is no average semi-soft cow's milk cheese. A judicious amount of black truffles are added into the paste of the cheese, which is then aged in ashes to preserve it, as per Venetian farmers' tradition. Don't be fooled by the countless imitators – this cheese is decorated with 3 green leaves. Its rind has a hint of truffle oil and the ashes of various spices, including nutmeg, cloves, coriander, cinnamon, licorice, anise, and fennel, adding delicate aromas and helping to set this cheese apart from the crowd.