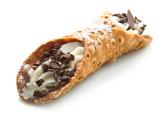

## Moda Cannoli Shells-Large 4.92"

For traditional cannolis. Applications: To be filled and decorated as you wish.