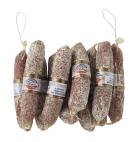

## Molinari & Sons Salametti Secchi Cacciatore

Traditional hunter's style Salame, small in diameter. Small enough to pack in a tackle box, Salametti is a classic for the outdoor adventurer.