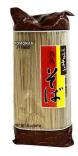

## **Momokan Japanese Style Soba Noodles**

Soba is a thin Japanese noodle made from buckwheat. In Japan, soba noodles can be found in many different settings, from fast food places to expensive specialty restaurants.