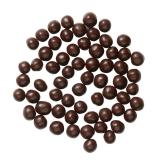

## **Mona Lisa Dark Chocolate Crispearls**

Tiny pearls featuring a crispy heart of toasted biscuits covered in delicious Callebaut dark chocolate. Perfect to add an exciting finishing touch to your desserts or pastries. Can be sprinkled on top of glazed cakes, entremets, or desserts to add your elegant touch of pure indulgence. Mixed into chocolate mousse, ice cream or bavarois, they add a crispy chocolate texture to your desserts and remain crunchy.