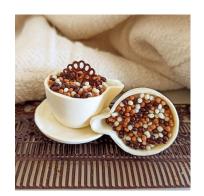

## Mona Lisa Mini Crispearls (Special Order\*)

Mini Crispearls<sup>TM</sup> are a playful mix of miniature pearls in dark, milk and white chocolate coated around a tiny, toasted biscuit. Mini Chocolate Crispearls<sup>TM</sup> come in a handy sprinkler for you to top off your glazed cakes, shakes, pastries, cream-topped drinks, or desserts with one twist. Mixed into chocolate mousse, ice cream or bavarois, they add a crispy chocolate texture to your desserts and remain deliciously crunchy.