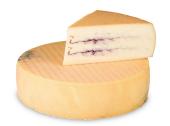

## Montboissie du Haut Livradois-Wheel

This is a French mountain cheese exclusively produced by Livradois dairy in Auvergne volcanic region. It is an aromatic and surprisingly mild cheese, defined by its two dark veins of Burgundy red grape paste.