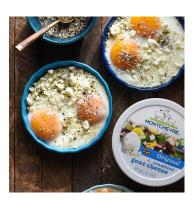

Made from prime quality goat milk, Montchevre® Crumbled Goat Cheese has a beautiful tang and freshness that makes it ideal for either sprinkling on top of salads, pasta dishes, sandwiches and paninis or to use as a pizza topping. Whether you want to add a sweet, savory, or fresh twist to your dish, we've got you covered! Resealable gas-flushed deli cups lock in freshness.